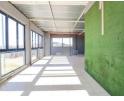

## 100m<sup>2</sup> Business To Let in Jabulani

100m<sup>2</sup>

A nice spacious neat building for commercial use: The building was used as a night club but previous tenant converted it into a hair, beauty and nail salon, could be further used as a medical centre, supermarket or offices, the list is endless, situated in a nice secure area, please book a private viewing at your earliest convenience, available immediately, asking for R8500 rent, R8500