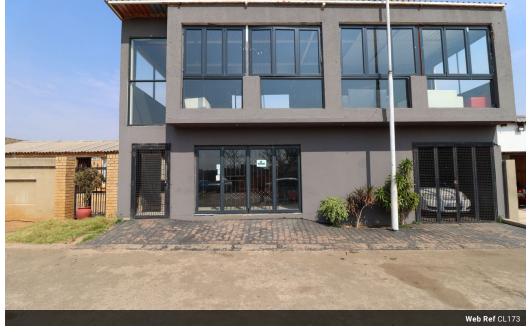

## 100m<sup>2</sup> Business To Let in Jabulani

100m<sup>2</sup>

A nice spacious neat building for commercial use: The building was used as a night club but previous tenant converted it into a hair, beauty and nail salon, could be further used as a medical centre, supermarket or offices, the list is endless, situated in a nice secure area, please book a private viewing at your earliest convenience, available immediately, asking for R8500 rent, R8500