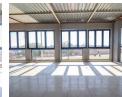

## 100m<sup>2</sup> Business To Let in Jabulani

100m<sup>2</sup>

A nice spacious neat building for commercial use: The building was used as a night club but previous tenant converted it into a hair, beauty and nail salon, could be further used as a medical centre, supermarket or offices, the list is endless, situated in a nice secure area, please book a private viewing at your earliest convenience, available immediately, asking for R8500 rent, R8500