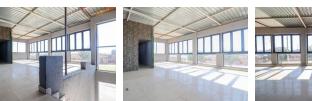

## 100m<sup>2</sup> Business To Let in Jabulani

100m<sup>2</sup>

A nice spacious neat building for commercial use: The building was used as a night club but previous tenant converted it into a hair, beauty and nail salon, could be further used as a medical centre, supermarket or offices, the list is endless, situated in a nice secure area, please book a private viewing at your earliest convenience, available immediately, asking for R8500 rent, R8500