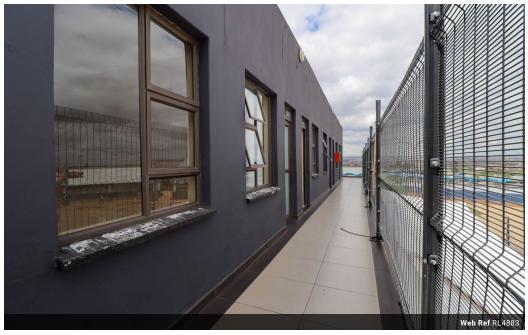

## 1 Bedroom Apartment To Let in Naledi

Room 32,downstairs room with own toilet, shower and built in cupboards, size 18m2,prepaid electricity, water included, available immediately R1800 rent, R900 deposit and R250 admin fee
Close to all modes of transport, have a great foot traffic and also close to major supermarkets and many other amenities