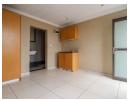

## 1 Bedroom Apartment To Let in Naledi

Room 24, upstairs room with own toilet, shower and built in cupboards, size 14m2, prepaid electricity, water included, available immediately R2100 rent, R1000 deposit and R250 admin fee