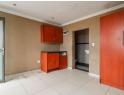

## 1 Bedroom Apartment To Let in Naledi

 $Room\ 22, upstairs\ room\ with\ own\ toilet,\ shower\ and\ built\ in\ cupboards,\ size\ 11m2,\ prepaid\ electricity,\ water\ included,\ available\ immediately\ R1950\ rent,\ R900\ deposit\ and\ R250\ admin\ fee$ 