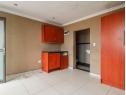

## 1 Bedroom Apartment To Let in Naledi

Room 18, upstairs room with own toilet, shower and built in cupboards, size 14m2,prepaid electricity, water included, available immediately R2200 rent, R1100 deposit and R250 admin fee