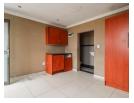

## Upstairs Room

Upstairs room with own toilet, shower and built in cupboards, size 10m2, prepaid electricity, water included, available immediately R1800 rent, R900 deposit and R250 admin fee