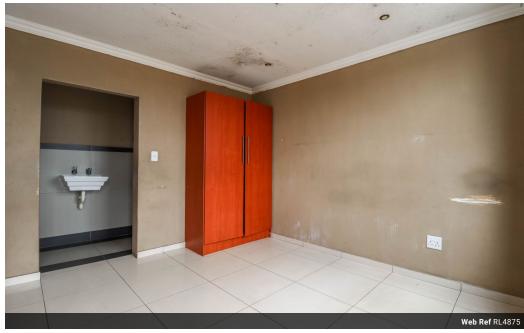

## Upstairs Room

Upstairs room with own toilet, shower and built in cupboards, size 10m2, prepaid electricity, water included, available immediately R1800 rent, R900 deposit and R250 admin fee