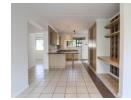

## Not to be missed

1

This gem is located on the ground floor at The Paddocks.

Featuring an open plan kitchen and lounge. The kitchen can fit a washing machine and a single door fridge. There are ample cupboards.