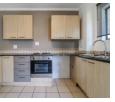

## Not to be missed

1

This gem is located on the ground floor at The Paddocks.

Featuring an open plan kitchen and lounge. The kitchen can fit a washing machine and a single door fridge. There are ample cupboards.