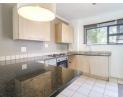

## Not to be missed

1

This gem is located on the ground floor at The Paddocks.

Featuring an open plan kitchen and lounge. The kitchen can fit a washing machine and a single door fridge. There are ample cupboards.