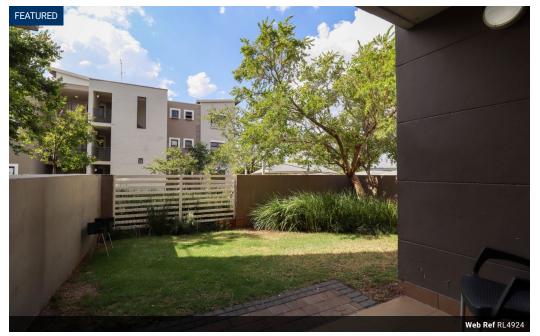

## Not to be missed

1

This gem is located on the ground floor at The Paddocks.

Featuring an open plan kitchen and lounge. The kitchen can fit a washing machine and a single door fridge. There are ample cupboards.

The lounge leads to a balcony overlooking a small garden.

Both bedrooms are a good size and have ample packing space. The bathroom features a shower, basin and toilet.

The electricity is Pre-paid. Water billed as per usage . Sewr R350.00pm. Regret no pets.

Unit offers one covered carport and one lockable garage. The complex is secure, well maintained, offering a pool, club house, play area, tennis and basketball courts and a laundry facility.

Within walking distance to Dainfern Square shonning centre