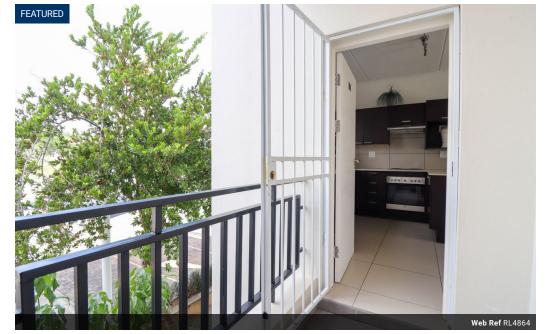

### Great location

Featuring a lovely light filled 2 bed 1 bath at The View. This open plan lounge and kitchen has great space.

The lounge can fit a three seater couch with ease. There are ample cupboards in the kitchen and space for a frdige and two iunder counter applicances.

The bedrooms are a fair size and tiled. There is good space for packing anf hanging.

The bathroom features a bath shower.

The electricity is Pre-Paid, water will be billed monthly. Sewerage R704.54pm.

This unit is perefect for a couple or small family.

The complex offers 24-hour security, pool, clubhouse and safe play area for children.