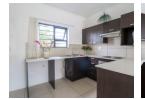

### Great location

Featuring a lovely light filled 2 bed 1 bath at The View. This open plan lounge and kitchen has great space.

The lounge can fit a three seater couch with ease. There are ample cupboards in the kitchen and space for a frdige and two iunder counter applicances.