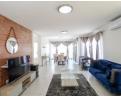

## Modern and secure

2.5

Located in a quiet, secure estate this home is waiting for you .

**a** 2

Well proportioned open plan kitchen and lounge offering great light. There are ample cupboards for packing, fitted double door fridge and space for a dishwasher. The washing machine is fitted in the extra large garage. Four plate gas hob and electric oven.

The lounge and dining is spacious and bright, dining can comfortably seat 6. The living area opens onto a tiny garden just enough space for two miniature dogs to have some outside time.

The guest bathroom is located next to the garage entrance.

The bedrooms are well positioned upstairs. The main bedroom offers great space and light featuring a large walk in closet. The main ensuite offers a shower and bath.

The second and third bedrooms are a good size. They can fit a double bed and have ample BIC. ...