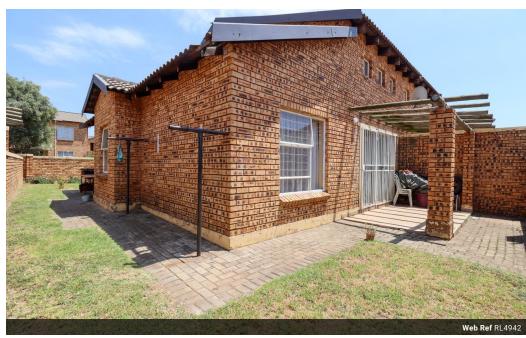

## Secure and Central

A beautiful family starter duplex in a very safe, quiet complex, with a lockable garage that can park up to 2 medium sized cars. Fitted kitchen with enough cupboard space, washing machine slot, oven hob and hoodie, plus a kitchen sink with hot and cold water mixer. A bathroom and toilet with a hand held shower. 2 fully fitted bedrooms with enough wardrobe space for clothes and shoes storage. There is an extra room upstairs that may be made into an office or extra bedroom. Enough play area or garden area at the back and sides with a well maintained lawn, plus a nice patio space.