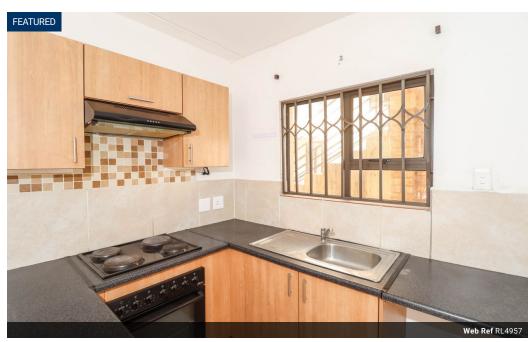

## GEM 2 BED 2 BATH APARTMENT

Modern 2-Bed, 2-Bath Garden Apartment for Rent - R6,400/month

- -Grobler Park, Roodepoort
- -Rent: R6,400 | Deposit: R6,400
- -Rental includes utilities (excluding prepaid electricity)

-Mandatory Credit Checks

Step into comfort and security with this well-kept 2-bedroom, 2-bathroom ground-floor apartment, perfectly located in a secure, access-controlled complex. Ideal for small families, couples, or working professionals!

Property Highlights:

-2 Bedrooms with built-in cupboards

- -2 Bathrooms (main en-suite)
- -Spacious open-plan living area