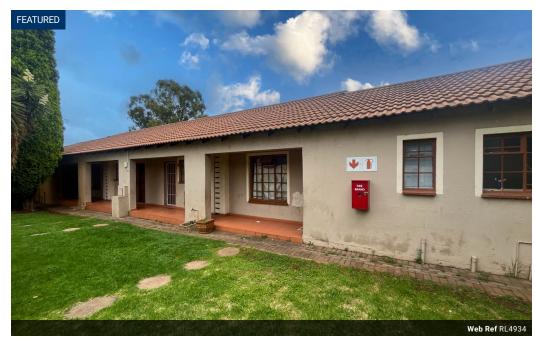

## Charming 2-Bedroom Apartment Opposite Roodepoort Dam

On the border of Roodepoort West and Grobler Park, this cozy 54sqm ground floor apartment, is an ideal lock-up-and-go option in these challenging economic times. Nestled opposite the serene Roodepoort Dam, this gem offers a tranquil dam view and strict security, ensuring peace of mind.

NB- RENTAL EXCLUDES (WATER/SEWAGE AND REFUSE)

- -RENTAL R5000
- -DEPOSIT- R5000
- -ADMIN FEE R 650 AND R350 CREDIT CHECK ON APPLICATION NON-NEGOTIABLE

Property Features:

Open-Plan Living: The tiled kitchen and lounge areas flow seamlessly onto a tiled patio, complete with a delightful back garden area and communal gardens at the front.