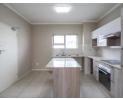

This fully tiled, two-bedroomed apartment situated on the first floor has natural light that pours into all areas.

The open-plan, neat kitchen flows easily into a spacious dining room/lounge, which leads onto a wide balcony. There is plenty of cupboard space in the kitchen which includes an island, and space for a side-by-side fridge/freezer and two under-counter appliances.