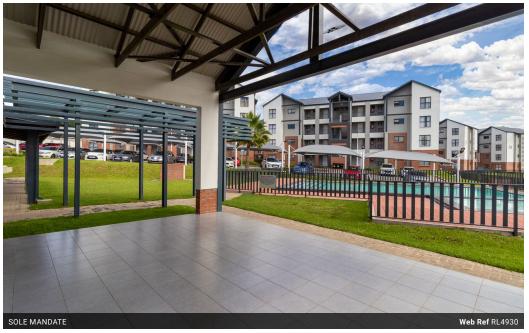

## R9,500 pm

Lease Period 12 months Annual Escalation

**\_**2

Availability Immediately

Deposit R9,500

2

Stunning, stylish and secure apartment in a sought-after complex.

Bright and cheery, spacious apartment with modern finishes located in the heart of a well-maintained and secure complex. Ideal for a work-from-home professional or a young couple.

## Features

| Interior     |
|--------------|
| Bedrooms     |
| Bathrooms    |
| Kitchens     |
| Recep. Rooms |
| Furnished    |

Exterior Carports / Parkings Security Pool Views

Sizes Floor Size

81m<sup>2</sup>