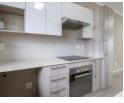

This fully tiled, two-bedroomed apartment situated on the first floor has natural light that pours into all areas.

The open-plan, neat kitchen flows easily into a spacious dining room/lounge, which leads onto a wide balcony. There is plenty of cupboard space in the kitchen which includes an island, and space for a side-by-side fridge/freezer and two under-counter appliances.