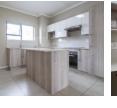

This fully tiled, two-bedroomed apartment situated on the first floor has natural light that pours into all areas.

The open-plan, neat kitchen flows easily into a spacious dining room/lounge, which leads onto a wide balcony. There is plenty of cupboard space in the kitchen which includes an island, and space for a side-by-side fridge/freezer and two under-counter appliances.