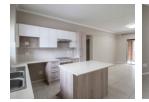

This fully tiled, two-bedroomed apartment situated on the first floor has natural light that pours into all areas.

The open-plan, neat kitchen flows easily into a spacious dining room/lounge, which leads onto a wide balcony. There is plenty of cupboard space in the kitchen which includes an island, and space for a side-by-side fridge/freezer and two under-counter appliances.