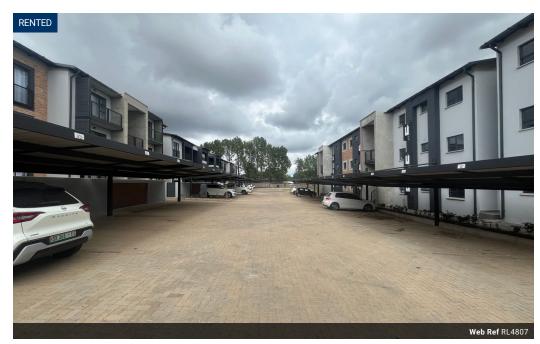

Each unit has it's own dry yard with washing line and storage space. There is also one carport per unit and visitors parking is additional inside the complex.

Pre-paid electricity, water and gas.

Unit is fibre fitted.