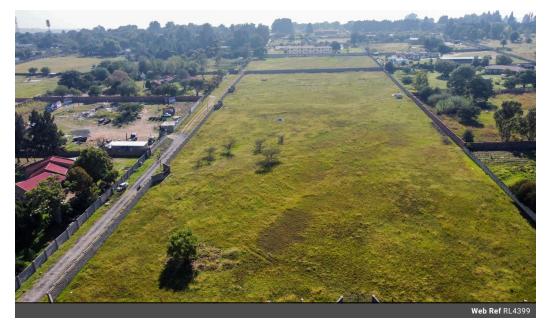

## Expansive Vacant Land for Versatile Use

Unlock the potential of this vast 2.5-hectare parcel of vacant land, offering endless possibilities for commercial ventures, storage solutions, and more. Situated in a prime location, this property presents an exceptional opportunity for those seeking space and flexibility.

## 1. Size and Flexibility:

Spanning 2.5 hectares, the land is subdivided into three lots, each measuring 8,500 square meters. Whether you require the entire 2.5 hectares or prefer a single 8,500-square-meter lot, this property offers the flexibility to accommodate your specific needs and aspirations.

2. Versatile Use:

The possibilities are endless on this expansive canvas. From parking trucks to setting up container-based businesses or other commercial ventures, the land provides a versatile platform for innovation and growth. Entrepreneurs,.