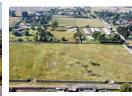

## Expansive Vacant Land for Versatile Use

Unlock the potential of this vast 2.5-hectare parcel of vacant land, offering endless possibilities for commercial ventures, storage solutions, and more. Situated in a prime location, this property presents an exceptional opportunity for those seeking space and flexibility.

## 1. Size and Flexibility:

Spanning 2.5 hectares, the land is subdivided into three lots, each measuring 8,500 square meters. Whether you require the entire 2.5 hectares or prefer a single 8,500-square-meter lot, this property offers the flexibility to accommodate your specific needs and aspirations.

2. Versatile Use:

The possibilities are endless on this expansive canvas. From parking trucks to setting up container-based businesses or other commercial ventures, the land provides a versatile platform for innovation and growth. Entrepreneurs,.