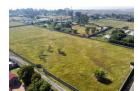

## Expansive Vacant Land for Versatile Use

Unlock the potential of this vast 2.5-hectare parcel of vacant land, offering endless possibilities for commercial ventures, storage solutions, and more. Situated in a prime location, this property presents an exceptional opportunity for those seeking space and flexibility.

## 1. Size and Flexibility:

Spanning 2.5 hectares, the land is subdivided into three lots, each measuring 8,500 square meters. Whether you require the entire 2.5 hectares or prefer a single 8,500-square-meter lot, this property offers the flexibility to accommodate your specific needs and aspirations.

2. Versatile Use:

The possibilities are endless on this expansive canvas. From parking trucks to setting up container-based businesses or other commercial ventures, the land provides a versatile platform for innovation and growth. Entrepreneurs,.