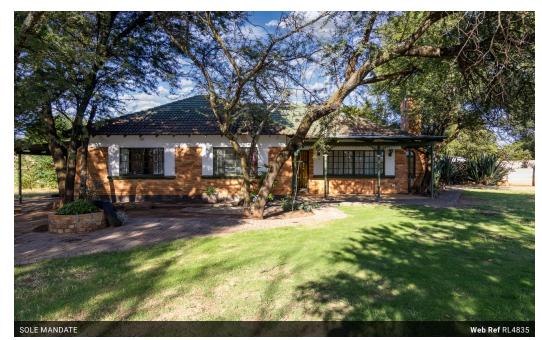

## 3 Bedroom House

This corner house has 3 bedrooms, lounge, big kitchen with ample cupboards, Gas installation for gas stove, Dishwasher installation, double sink with marble kitchen top. Entertainment area and single garage. Outside buildings for storage, swimming pool pump room and swimming pool. It also has an extra carport at the back. The house is close to La Hoff Primary, Wesvalia High, Anncron Hospital, Len Med Hospital, 50 meters from petrol station, 400m from OK Groceries and Taxi rank. Full municipal account for tenant to pay accept for property rates.

## Features

| Pets Allowed | Yes |                     |       |
|--------------|-----|---------------------|-------|
| Interior     |     | Exterior            |       |
| Bedrooms     | 3   | Garages             | 1     |
| Bathrooms    | 1   | Carports / Parkings | 1     |
| Kitchens     | 1   | Security            | Yes   |
| Recep. Rooms | 1   | Pool                | Yes   |
| Furnished    | No  | Views               | False |
|              |     |                     |       |