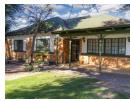

## 3 Bedroom House

This corner house has 3 bedrooms, lounge, big kitchen with ample cupboards, Gas installation for gas stove, Dishwasher installation, double sink with marble kitchen top. Entertainment area and single garage. Outside buildings for storage, swimming pool pump room and swimming pool. It also has an extra carport at the back. The house is close to La Hoff Primary, Wesvalia High, Anncron Hospital, Len Med Hospital, 50 meters from petrol station, 400m from OK Groceries and Taxi rank. Full municipal account for tenant to pay accept for property rates.

## Features

| Pets Allowed | Yes |                     |       |
|--------------|-----|---------------------|-------|
| Interior     |     | Exterior            |       |
| Bedrooms     | 3   | Garages             | 1     |
| Bathrooms    | 1   | Carports / Parkings | 1     |
| Kitchens     | 1   | Security            | Yes   |
| Recep. Rooms | 1   | Pool                | Yes   |
| Furnished    | No  | Views               | False |
|              |     |                     |       |