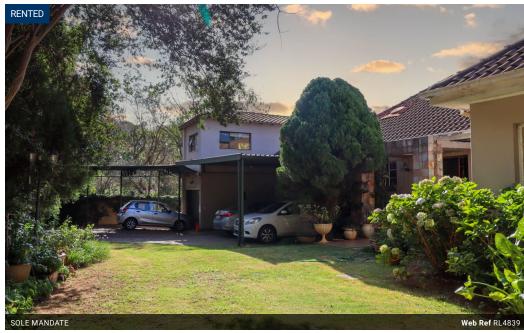

## 1 Bedroom Garden Cottage Rented in Emmarentia

R8,550 pm

Lease Period 12 months Annual Escalation -

Availability 01 Mar 2025

Deposit R8,750

## 1 Bedroom Garden Cottage Rented in Emmarentia

Quality self contained and secure upstairs cottage. Bright, with huge sliders opening out to the garden and pool view. Huge double, double tiled bedroom with abundant built-in cupboards. Well appointed bathroom, with "soak-in" Tub and separate shower. Granite kitchen with breakfast bar and tons of place for all your appliances. Catch the morning sun in the open plan lounge area. Wifi enabled, Cutains and Blinds included Covered parking .ONLY FRIENDLY PEOPLE should apply!! Enjoy the beautiful garden and pool. Strole down to Emmarentia Dam, Marks Park or join the joggers in the morning.. Melville Greenside, Emmarentia and Rosebank are all close by, University and Med School are up the road.

## Features

| Interior     |    | Exterior            |       | Sizes      |       |
|--------------|----|---------------------|-------|------------|-------|
| Bedrooms     | 1  | Carports / Parkings | 1     | Floor Size | 112m² |
| Bathrooms    | 1  | Security            | No    |            |       |
| Kitchens     | 1  | Pool                | No    |            |       |
| Recep. Rooms | 2  | Views               | False |            |       |
| Furnished    | No |                     |       |            |       |