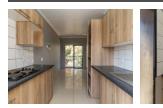

### Just move in

A unit comprises of an open plan bright kitchen that offers built in cupboards, stove, sink, a space to fit in a 7 or 8 kg front loader washing machine and space for fridge.

It leads to a spacious lounge area that can fit a couches, a TV stand and small table. There is a sliding door that leads to a balcony to see an alluring view of the complex.