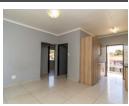

### Just move in

A unit comprises of an open plan bright kitchen that offers built in cupboards, stove, sink, a space to fit in a 7 or 8 kg front loader washing machine and space for fridge.

It leads to a spacious lounge area that can fit a couches, a TV stand and small table. There is a sliding door that leads to a balcony to see an alluring view of the complex.

Dazzling well spaced bedrooms that has a big window that brings in brightness with one full bathroom.

Parking is available in the complex.

This complex is located close to the main road, Cliff View Primary school, Albertville High school and the shops are nearby.