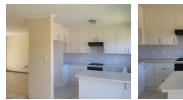

# Charming three bedroomed simplex

Find this charming 3 bedroomed, 2 bath roomed home well positioned at the end of a crescent.

The Kichen lounge and dining are open plan. The kitchen has built in cupboards plus a fitted stove. The bedrooms all have built in wardrobes, the main bedroom is ensuite. There is a family bathroom.