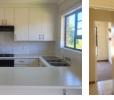

# Charming three bedroomed simplex

Find this charming 3 bedroomed, 2 bath roomed home well positioned at the end of a crescent.

The Kichen lounge and dining are open plan. The kitchen has built in cupboards plus a fitted stove. The bedrooms all have built in wardrobes, the main bedroom is ensuite. There is a family bathroom.