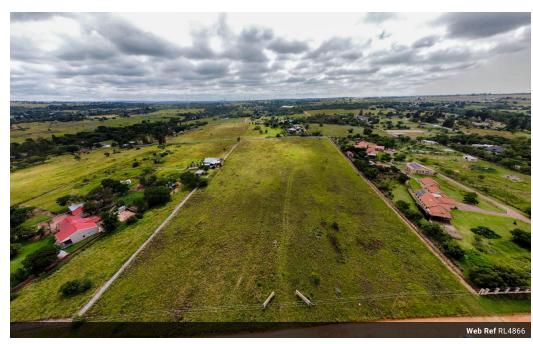

## 29,182m² Vacant Land To Let in Laezonia

Zethu Dube

Candidate Property Practitioner Registered with PPRA (FFC 202 377 617 05) 0631200224 zethu@vartrust.co.za

Contact Head Office

087 1354450

Kutoroka Scorpion Trail Midrand

## Vacant Land for Rent

This spacious 2.9-hectare plot of vacant land is available for rent, offering endless possibilities for farming, storage, outdoor projects, or any venture that requires large open space. Ideally located with easy access to the main roads, this land provides the perfect setting for those seeking privacy, convenience, and potential.

No water or electricity currently on the property – ideal for off-grid solutions or those with self-sufficient needs Direct access to a well-maintained road, offering convenience for transport and commuting The land is vacant and ready for your vision – no existing buildings or structures.