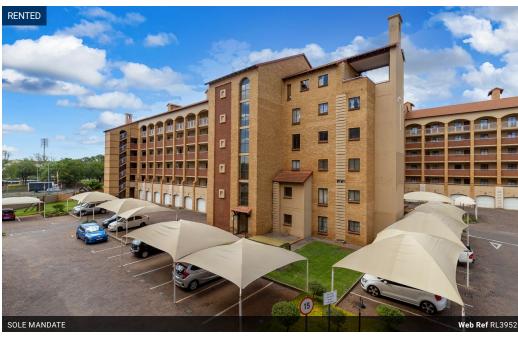

Ideal location close to Gauttrain.....

AVAILABLE 1 Feb 2025....

Lovely two bedroomed apartment on the fourth floor, building equipped with an elevator.

Situated within a 24 hour security complex with guards, this stylish, modern 2 bedroomed apartment also has an open plan lounge, dining room, kitchen with BIC and stove. Spacious lounge with glass sliding door and big balcony. One full bathroom with bathtub, shower, basin and toilet.

Enjoy a sundowner on the balcony after a hectic day in the Pretoria heat!!

1x Carport and ample parking. for visitors.

Water included and electricity is pre-paid.

Fibre friendly.

Communal gardens, braai facilities and play areas.