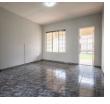

From the front door step directly into the living area with a secure covered patio beyond. The entire space is hygienically tiled throughout and move-in ready.

There is plenty of cupboard space in the open-plan kitchen which includes a breakfast nook with two stools, and space for a standard-sized fridge and two under-counter appliance.