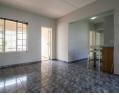

From the front door step directly into the living area with a secure covered patio beyond. The entire space is hygienically tiled throughout and move-in ready.

There is plenty of cupboard space in the open-plan kitchen which includes a breakfast nook with two stools, and space for a standard-sized fridge and two under-counter appliance.

There is an additional built-in linen/storage cupboard along the passage leading to the bedrooms. Both bedrooms offer ample built-in cupboard space and are large enough to fit a queen/double-sized bed in each. The bathroom is spacious and includes a bath, basin...