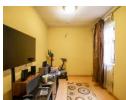

The house itself was turned into a 1 bedroom with a walk-in closet, and also has a fitted kitchen, bathroom, open lounge and dining room.

There are several outside rooms with the biggest very spacious and boasts a shower inside. The outside rooms need to be finished off in terms of full completion, just a little polish work here and there. The house can be...