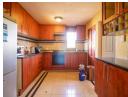

The house itself was turned into a 1 bedroom with a walk-in closet, and also has a fitted kitchen, bathroom, open lounge and dining room.

There are several outside rooms with the biggest very spacious and boasts a shower inside. The outside rooms need to be finished off in terms of full completion, just a little polish work here and there. The house can be...