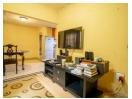

The house itself was turned into a 1 bedroom with a walk-in closet, and also has a fitted kitchen, bathroom, open lounge and dining room.

There are several outside rooms with the biggest very spacious and boasts a shower inside. The outside rooms need to be finished off in terms of full completion, just a little polish work here and there. The house can be...