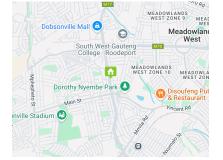

## Investment property

A very profitable project in a very nice quiet, safe neighborhood. 8 to 10 by 1 bedroom units, with dining room, kitchen, lounge and bathroom, the units are 75% done and have a potential income of R40 000 per month. Close to all amenities, like taxi and bus route, clinic, Dobson ville mall. Book a private viewing asap.