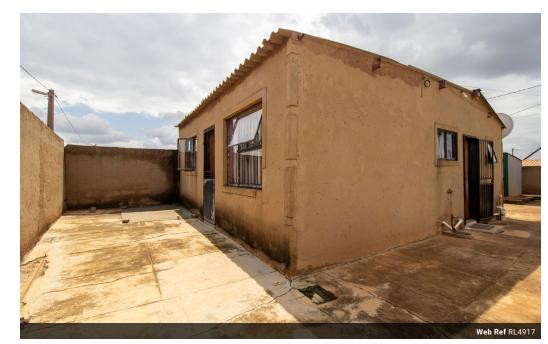

## RDP House

This RDP house has two bedrooms which share a bathroom. A separate kitchen and lounge. There are two back rooms which casn be tenanted and they have an external bathroom they share. There is parking in the yard for 3 cars.

## **Features**

| Interior     |    | Exterior            |       | Sizes      |       |
|--------------|----|---------------------|-------|------------|-------|
| Bedrooms     | 2  | Carports / Parkings | 3     | Floor Size | 60m²  |
| Bathrooms    | 1  | Security            | No    | Land Size  | 200m² |
| Kitchens     | 1  | Dom. Accom.         | 2     |            |       |
| Recep. Rooms | 1  | Pool                | No    |            |       |
| Furnished    | No | Views               | False |            |       |