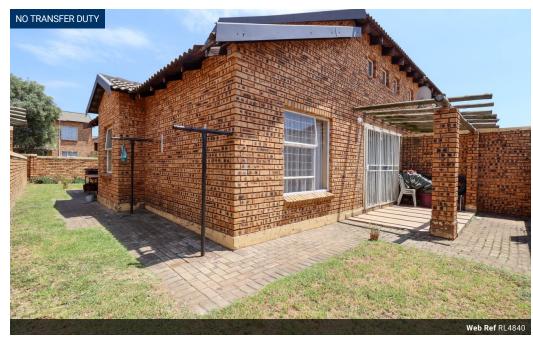

## Secure and Central

A beautiful family starter duplex in a very safe, quiet complex, with a lockable garage that can park up to 2 medium sized cars. Fitted kitchen with enough cupboard space, washing machine slot, oven hob and hoodie, plus a kitchen sink with hot and cold water mixer. A bathroom and toilet with a hand held shower. 2 fully fitted bedrooms with enough wardrobe space for clothes and shoes storage. There is an extra room upstairs that may be made into an office or extra bedroom. Enough play area or garden area at the back and sides with a well maintained lawn, plus a nice patio space.