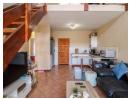

## Secure and Central

A beautiful family starter duplex in a very safe, quiet complex, with a lockable garage that can park up to 2 medium sized cars. Fitted kitchen with enough cupboard space, washing machine slot, oven hob and hoodie, plus a kitchen sink with hot and cold water mixer. A bathroom and toilet with a hand held shower. 2 fully fitted bedrooms with enough wardrobe space for clothes and shoes storage. There is an extra room upstairs that may be made into an office or extra bedroom. Enough play area or garden area at the back and sides with a well maintained lawn, plus a nice patio space.