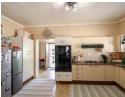

Main House Features:

3 Large Bedrooms

2 Stylish Bathrooms

Lounge & Dining Room

Modern Kitchen with Gas Stove, Kitchen Wash Area, and Scullery

Smart Controllable Gevser & Fiber Readv