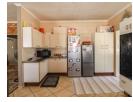

Main House Features:

3 Large Bedrooms

2 Stylish Bathrooms

Lounge & Dining Room

Modern Kitchen with Gas Stove, Kitchen Wash Area, and Scullery

Smart Controllable Gevser & Fiber Readv