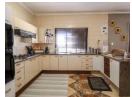

Main House Features:

3 Large Bedrooms

2 Stylish Bathrooms

Lounge & Dining Room

Modern Kitchen with Gas Stove, Kitchen Wash Area, and Scullery

Smart Controllable Gevser & Fiber Readv