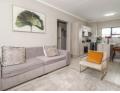

There is plenty of cupboard space in the kitchen which includes an island, and space for a side-by-side fridge/freezer and two under-counter appliances. The open-plan neat kitchen flows easily into a spacious dining room/lounge, which leads onto a wide balcony. The unique addition of the modern floating cabinet gives added elegance to the lounge.