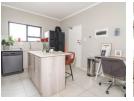

There is plenty of cupboard space in the kitchen which includes an island, and space for a side-by-side fridge/freezer and two under-counter appliances. The open-plan neat kitchen flows easily into a spacious dining room/lounge, which leads onto a wide balcony. The unique addition of the modern floating cabinet gives added elegance to the lounge.