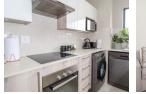

There is plenty of cupboard space in the kitchen which includes an island, and space for a side-by-side fridge/freezer and two under-counter appliances. The open-plan neat kitchen flows easily into a spacious dining room/lounge, which leads onto a wide balcony. The unique addition of the modern floating cabinet gives added elegance to the lounge.