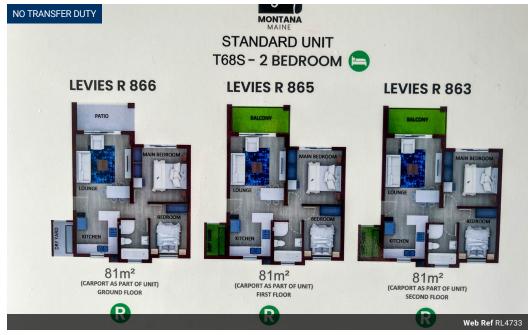

## A perfect place to call home

ALL BOND AND TRANSFER COSTS INCLUDED

This stylish unit is designed with open plan living - lounge/dining room / kitchen, 2 bedrooms with built in closets, 1 family bathroom with bathtub, shower, basin and toilet, kitchen with quartz countertops and built in cupboards, vinyl flooring throughout and large windows for maximum sunlight exposure. One carport and dry yard.

## **Features**

| Pets Allowed | Yes |                     |      |            |      |
|--------------|-----|---------------------|------|------------|------|
| Interior     |     | Exterior            |      | Sizes      |      |
| Bedrooms     | 2   | Carports / Parkings | 1    | Floor Size | 68m² |
| Bathrooms    | 1   | Security            | Yes  |            |      |
| Kitchens     | 1   | Pool                | No   |            |      |
| Recep. Rooms | 2   | Views               | True |            |      |
| Furnished    | No  |                     |      |            |      |