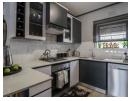

## A perfect place to call home

ALL BOND AND TRANSFER COSTS INCLUDED

This stylish unit is designed with open plan living - lounge/dining room / kitchen, 2 bedrooms with built in closets, 1 family bathroom with bathtub, shower, basin and toilet, kitchen with quartz countertops and built in cupboards, vinyl flooring throughout and large windows for maximum sunlight exposure. One carport and dry yard.