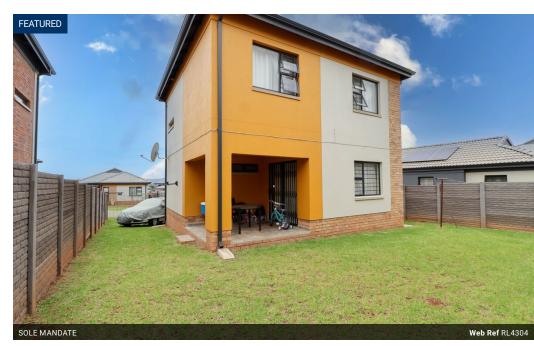

This amazing, secure property consists of 3 bedrooms with built in cupboards, 2.5 bathrooms, lounge/kitchen open plan with breakfast nook, laundry cupboard with space for washing machine and tumble dryer. Downstairs we have a guest bathroom and upstairs there is a family bathroom and one en-suite bathroom. The beautiful kitchen has an electric undercounter oven and hob, granite tops, space for your dishwasher, double door fridge and plenty built in cupboards. Parking for 4 vehicles, two open and two under the carport. Unit is totally fenced.

This estate within an estate is very safe and secure. 24 hour guards, security gates and burglar proofing makes it very safe indeed.

The solar geyser and pre-paid electricity helps you to manage your electricity usage.