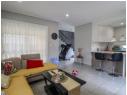

This amazing, secure property consists of 3 bedrooms with built in cupboards, 2.5 bathrooms, lounge/kitchen open plan with breakfast nook, laundry cupboard with space for washing machine and tumble dryer. Downstairs we have a guest bathroom and upstairs there is a family bathroom and one en-suite bathroom. The beautiful kitchen has an electric undercounter oven and hob, granite tops, space for your dishwasher, double door fridge and plenty built in cupboards. Parking for 4 vehicles, two open and two under the carport. Unit is totally fenced.

## **Features**

| Pets Allowed | Yes |                     |       |           |       |
|--------------|-----|---------------------|-------|-----------|-------|
| Interior     |     | Exterior            |       | Sizes     |       |
| Bedrooms     | 3   | Carports / Parkings | 4     | Land Size | 250m² |
| Bathrooms    | 2.5 | Security            | Yes   |           |       |
| Kitchens     | 1   | Pool                | No    |           |       |
| Recep. Rooms | 1   | Views               | False |           |       |
| Furnished    | No  |                     |       |           |       |