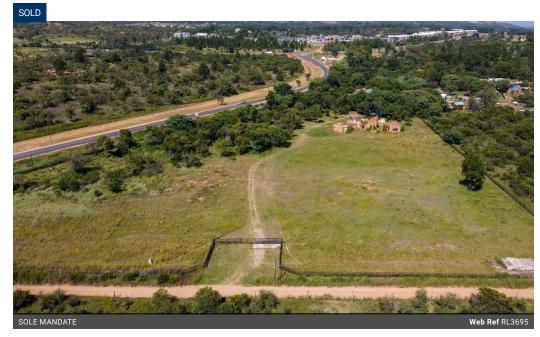

## 34,301m<sup>2</sup> Vacant Land Sold in Kameeldrift East

Bokaba Maluleka 0812389215 bokaba@vartrust.co.za

Contact Head Office

087 1354450

Scorpion Trail Midrand

R2,120,000

Monthly Bond Repayment R21,882.39

## BUILD YOUR DREAM HOME

 $This \ vacant \ land \ is \ located \ approximately \ 5kms \ off \ the \ N1 \ off \ ramp \ on \ R513 \ Cullinan/Sefako \ Makgato \ . This \ is \ land \ is \ located \ in \ located \ located \ in \ located \ in \ located \ located \ located \ in \ located \ lo$ the growing areas of the north of Pretoria with excellent environment next to the Roodeplat Dam. Have the life of both being urban and natural environment much closer to the Montana Shopping centre etc along the popular Zambezi Drive. Sink a borehole and source electricity directly from Eskom through 3 phase. You will travel + 300m on the dirt road to your vacant land

The land is entirely fenced off visible on the photos and this is at a cost of + R500k. There are remains of a thatched roof house which was gutted by fire. The foundations seems ok allowing the home to be restructured. The property was previously used as a