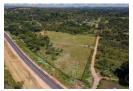

## BUILD YOUR DREAM HOME

 $This \ vacant \ land \ is \ located \ approximately \ 5kms \ off \ the \ N1 \ off \ ramp \ on \ R513 \ Cullinan/Sefako \ Makgato \ . This \ is \ land \ is \ located \ in \ located \ located \ in \ located \ in \ located \ located \ located \ in \ located \ lo$ the growing areas of the north of Pretoria with excellent environment next to the Roodeplat Dam. Have the life of both being urban and natural environment much closer to the Montana Shopping centre etc along the popular Zambezi Drive. Sink a borehole and source electricity directly from Eskom through 3 phase. You will travel + 300m on the dirt road to your vacant land

The land is entirely fenced off visible on the photos and this is at a cost of + R500k. There are remains of a thatched roof house which was gutted by fire. The foundations seems ok allowing the home to be restructured. The property was previously used as a