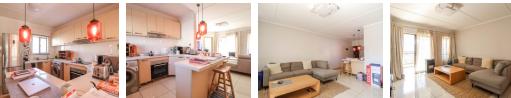

The unit features a generous open-plan living/dining area providing ample space for relaxation and entertainment. Step outside onto your private balcony, an ideal spot for morning coffee, evening drinks, or simply unwinding while enjoying the fresh air.

A modern kitchen featuring high-quality appliances, space for 2 undercounter appliances, plenty of storage, and a breakfast bar.

The master bedroom comes complete with an en-suite bathroom fitted with bath tub, ample cupboard space, offering a private retreat for relaxation.