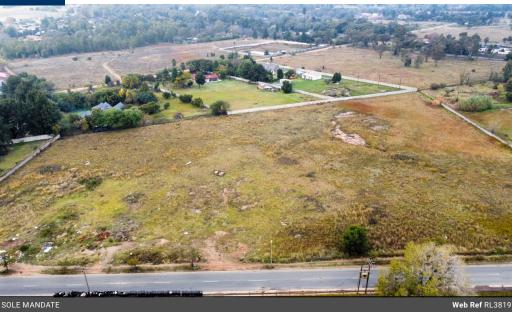

## Urgent sale - can be developed!

A blank canvas. Suitable for development for up to 75 residential units. Direct access off Brand Road. This property can also be subdivided into three portions of 8565sqm each. It is currently zoned agricultural but can change rights to high density residential, excellent for land banking! Close to the university and the K101, this represents an ideal opportunity for someone who would like to develop in the future whilst you utilise the land for your immediate needs now.