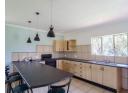

The home offers three good sized bedrooms with main en suite and a family bathroom. The living area is open plan with kitchen, dining room and lounge leading onto the outdoor patio. A double garage and double carport complete the outbuildings