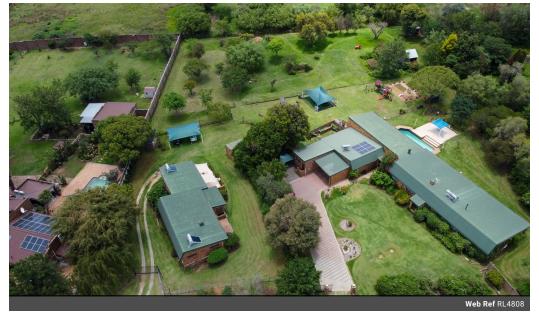

### Need a home for extended family?

This one of the most glorious homes for a large family or extended family. The Main house entertainment flow is superb, choose from the five reception rooms to make a family room, games room, study, formal lounge, entertainment and dining room.

The house flows from the main front entrance right to three of the bedrooms, with the main bedroom having its own en-suite full bathroom and the two-family bedrooms sharing a family bathroom. A guest toilet is situated off the entrance hall. The main bedroom opens onto an enclosed patio shared with one of the family bedrooms, allowing for privacy and an outdoor feel. Directly ahead of the entrance hall is the first of the reception rooms with a gas fireplace and loads of space. This room opens onto the enclosed patio which is shared by a lounge and interleading dining room, which...

### Features

| Pets Allowed | Yes |                     |       |            |
|--------------|-----|---------------------|-------|------------|
| Interior     |     | Exterior            |       | Sizes      |
| Bedrooms     | 4   | Garages             | 2     | Floor Size |
| Bathrooms    | 5   | Carports / Parkings | 2     | Land Size  |
| Kitchens     | 2   | Security            | Yes   |            |
| Recep. Rooms | 4   | Dom. Accom.         | 1     |            |
| Studies      | 1   | Pool                | Yes   |            |
| Furnished    | No  | Views               | False |            |