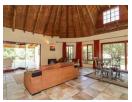

## Tucked away!

A gem of a property, tucked away down a long panhandle, a peaceful oasis hidden from the busy city life. This is an immaculate property that radiates a sensation of peace and tranquility. The main house reception areas are double volume, open plan with a well-designed kitchen with room for 4 appliances, a separate scullery, and laundry that hides the hard work that goes with entertaining. The spacious, open plan lounge and dining room has patio doors on the side leading into the garden and water feature and large stack doors leading onto a covered patio and a natural pool with a rock water feature overlooking the stream that runs through the bottom of the garden.