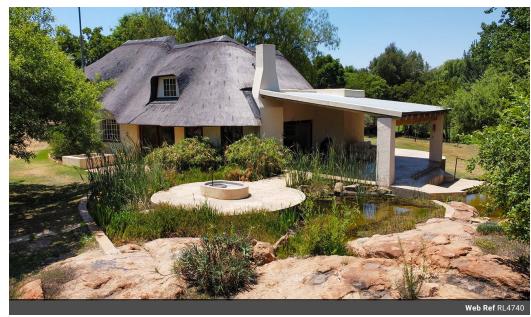

## Tucked away!

A gem of a property, tucked away down a long panhandle, a peaceful oasis hidden from the busy city life. This is an immaculate property that radiates a sensation of peace and tranquility. The main house reception areas are double volume, open plan with a well-designed kitchen with room for 4 appliances, a separate scullery, and laundry that hides the hard work that goes with entertaining. The spacious, open plan lounge and dining room has patio doors on the side leading into the garden and water feature and large stack doors leading onto a covered patio and a natural pool with a rock water feature overlooking the stream that runs through the bottom of the garden.