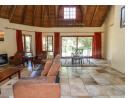

## Tucked away!

A gem of a property, tucked away down a long panhandle, a peaceful oasis hidden from the busy city life. This is an immaculate property that radiates a sensation of peace and tranquility. The main house reception areas are double volume, open plan with a well-designed kitchen with room for 4 appliances, a separate scullery, and laundry that hides the hard work that goes with entertaining. The spacious, open plan lounge and dining room has patio doors on the side leading into the garden and water feature and large stack doors leading onto a covered patio and a natural pool with a rock water feature overlooking the stream that runs through the bottom of the garden.