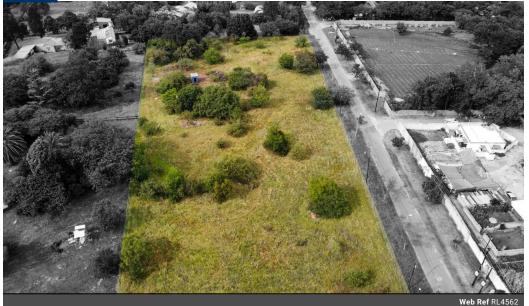

## BUILD YOUR DREAM HOME IN THIS BOOMED OFF AREA

CLOSE TO THE MOSQUE AND ALLANDALE RD.

Yes

No

This Property is waiting for you with endless opportunities that one could do here.

Come and build your Home, keep some chickens and put up some tunnels for your vegetables.

Sizes

Land Size

## Features

0

Pets Allowed

Interior Furnished Exterior Security Pool Views

No No False

8,565m²