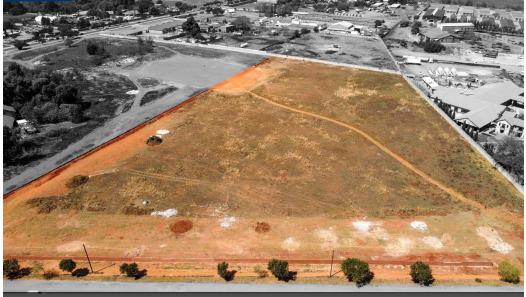

## IDEAL LOCATION FOR BUSINESS

NEAR ALLANDALE ROAD AND NEW ROAD;

CLOSE TO ESCOM TRAINING CENTRE;

PERFECT LOCATION FOR BUSINESS;

This 28.3930 sq meter stand is a blank canvas waiting for you to design how you would like to lay out all the buildings.

Situated with easy access to Allandale road and New road

Yes

No

Perfect for a Construction company or a Logistics company. Or even open your business there.

Very few stands this size are left in Midrand.

Call for a viewing

### Features

| Pets Allowed |  |
|--------------|--|
| Interior     |  |
| Furnished    |  |

**Exterior** Security Pool Views

No No False Sizes Land Size

28,393m<sup>2</sup>