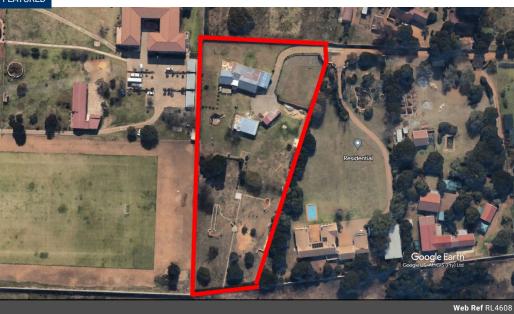

## Features

| Pets Allowed | Yes |                     |       |           |                     |
|--------------|-----|---------------------|-------|-----------|---------------------|
| Interior     |     | Exterior            |       | Sizes     |                     |
| Bedrooms     | 7   | Carports / Parkings | 4     | Land Size | 8,963m <sup>2</sup> |
| Bathrooms    | 6   | Security            | No    |           |                     |
| Kitchens     | 3   | Pool                | No    |           |                     |
| Recep. Rooms | 2   | Views               | False |           |                     |
| Studies      | 1   |                     |       |           |                     |
| Eurniched    | No  |                     |       |           |                     |