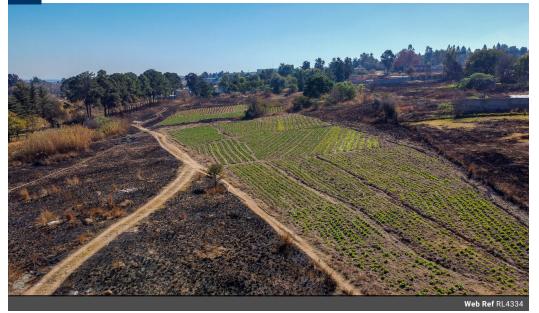

### CLOSE TO ALLANDALE ROAD

NEAR CARSTENHOF HOSPITAL;

JUST OFF DANE ROAD;

This vacant piece of land 26.000sq meters is ideal for businesses.

There is endless opportunities that one could do with this size land. If you want to subdivide or utilize the whole piece, you have the choice.

This Property is close to Allandale road with easy access to the Mall of Africa and Midrand center.

Build accommodation, run your business, put up tunnels etc.

No

Please note that Banks require 40% down-payment for Bonds on vacant land

### Features

Interior Furnished Exterior Security Pool Views

No

No

False

Sizes Land Size

26,000m<sup>2</sup>