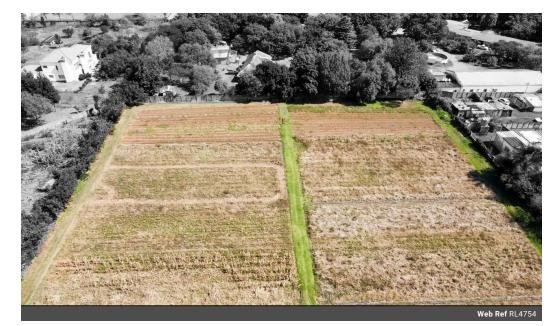

## A lifestyle choice!

Tucked away up your own panhandle driveway is this flat rectangular piece of land ready for rezoning for for 25 units. This is a new subdivision of 8565sqm (inclusive of the panhandle). Surrounded on all sides by friendly neighbours. Bulk services are available.

Close to Glen Austin High School, Mall of Africa and other amenities. Vacant land requires a minimum deposit of 40%, the balance can be bonded.