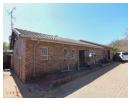

## **Excellent location**

Situated up a large and wide panhandle with a large internal paved driveway and turning circle. Surrounded by high walls, this plot is split into two sections. The larger section has a large 300sqm workshop complete with large roller shutter doors, storerooms, kitchen and bathroom. Plenty of yard parking and additional wendy houses. It is walled and gated and can accommodate trucks.

The smaller section has two single cottages that are joined together to form one unit, currently being used as offices. They can be split into two one bedroom cottages. They offer one bedroom on each side with an ensuite bathroom, lounge, and kitchen.