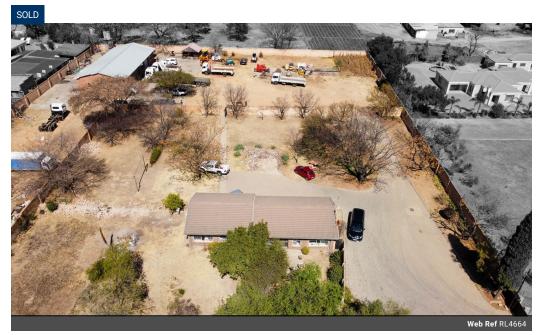

## **Excellent location**

Situated up a large and wide panhandle with a large internal paved driveway and turning circle. Surrounded by high walls, this plot is split into two sections. The larger section has a large 300sqm workshop complete with large roller shutter doors, storerooms, kitchen and bathroom. Plenty of yard parking and additional wendy houses. It is walled and gated and can accommodate trucks.

The smaller section has two single cottages that are joined together to form one unit, currently being used as offices. They can be split into two one bedroom cottages. They offer one bedroom on each side with an ensuite bathroom, lounge, and kitchen.

Please note this property will attract VAT in addition to the purchase price.

Minimal garden to worry about. This is a working property. Please call to view.

Eskom three phase...