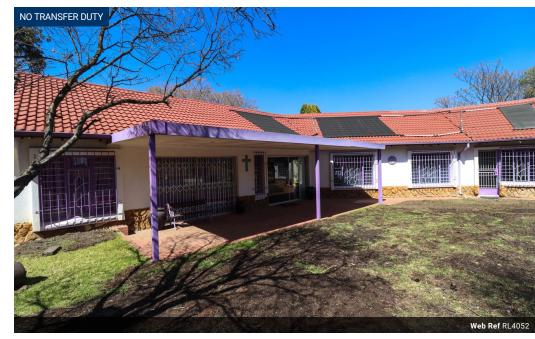

This property is perfect to run your business from.

Situated on Dane road.

The house has 3 Bedrooms/offices, Main Bedroom has en suite. There is a second Bathroom. Lounge, Kitchen and a walk in pantry.

House has burglar bars, trellidoors, alarm system, beams.