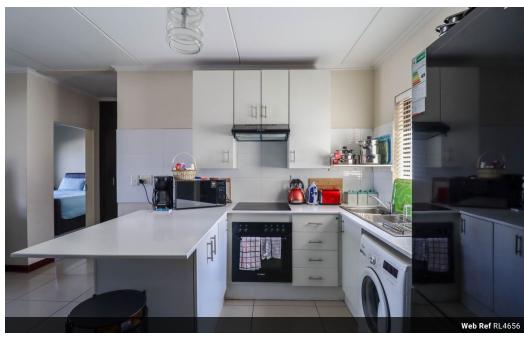

## Bright and Spacious Apartment

Discover this stylish and spacious apartment, perfectly positioned on the first floor of a secure complex. Featuring a modern layout, the open-plan living and dining area flows seamlessly onto a private balcony, providing an ideal space for relaxation or entertaining guests. The kitchen is fitted with space for an undercounter appliance and a standard size fridge, making it perfect for cooking and hosting. The breakfast counter makes for an easy place to chat to the cook or work from home.

## **Features**

| Interior     |    | Exterior            |       | Sizes      |      |
|--------------|----|---------------------|-------|------------|------|
| Bedrooms     | 2  | Carports / Parkings | 1     | Floor Size | 73m² |
| Bathrooms    | 1  | Security            | Yes   |            |      |
| Kitchens     | 1  | Pool                | Yes   |            |      |
| Recep. Rooms | 1  | Views               | False |            |      |
| Furnished    | No |                     |       |            |      |