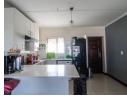

## Bright and Spacious Apartment

Discover this stylish and spacious apartment, perfectly positioned on the first floor of a secure complex. Featuring a modern layout, the open-plan living and dining area flows seamlessly onto a private balcony, providing an ideal space for relaxation or entertaining guests. The kitchen is fitted with space for an undercounter appliance and a standard size fridge, making it perfect for cooking and hosting. The breakfast counter makes for an easy place to chat to the cook or work from home.

## **Features**

| Interior     |    | Exterior            |       | Sizes      |      |
|--------------|----|---------------------|-------|------------|------|
| Bedrooms     | 2  | Carports / Parkings | 1     | Floor Size | 73m² |
| Bathrooms    | 1  | Security            | Yes   |            |      |
| Kitchens     | 1  | Pool                | Yes   |            |      |
| Recep. Rooms | 1  | Views               | False |            |      |
| Furnished    | No |                     |       |            |      |