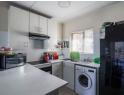

## Bright and Spacious Apartment

Discover this stylish and spacious apartment, perfectly positioned on the first floor of a secure complex. Featuring a modern layout, the open-plan living and dining area flows seamlessly onto a private balcony, providing an ideal space for relaxation or entertaining guests. The kitchen is fitted with space for an undercounter appliance and a standard size fridge, making it perfect for cooking and hosting. The breakfast counter makes for an easy place to chat to the cook or work from home.

## **Features**

| Interior     |    | Exterior            |       | Sizes      |      |
|--------------|----|---------------------|-------|------------|------|
| Bedrooms     | 2  | Carports / Parkings | 1     | Floor Size | 73m² |
| Bathrooms    | 1  | Security            | Yes   |            |      |
| Kitchens     | 1  | Pool                | Yes   |            |      |
| Recep. Rooms | 1  | Views               | False |            |      |
| Furnished    | No |                     |       |            |      |