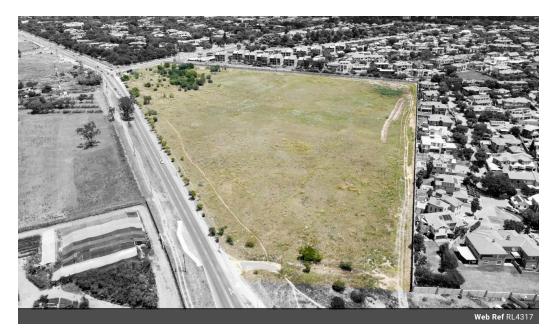

## Zoning almost complete

This property is almost complete with rezoning. Outstanding is conditions of establishment for residential 2. There is a small wetland that can be incorporated into a private park area. It would suit a retirement village development or three storey walk ups. The sale price will attract VAT instead of transfer duty.