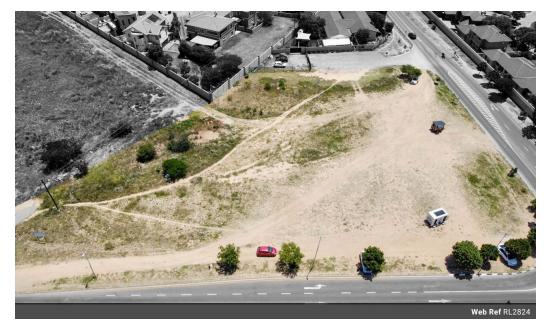

## ZONED for a Petrol Station

ZONED for a Petrol Station with some retail on the corner of Tambotie and busy Garden Road. All town planning completed to approval of amendment of scheme by Joburg Department of Development Planning (Amendment Sxcheme 07-19339)

Use Zone 22 Public Garage Height 2 Storeys Coverage 25% FAR 0.25 Building Lines 5 metres along street boundaries Parking as per scheme

Traffic study has been accepted by some of the Oil companies as well. Site License application is in process.