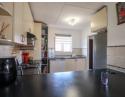

## Spacious and neat

Units at Carlswald Glades have spacious well sized bedrooms with plenty of cupboard space. This unit has two bedrooms with the main bedroom having its own en-suite bathroom with a shower. The family bathroom serves the family bedroom and guests. Set into the hallway between the bedrooms is a study alcove, fitted with a desk. The kitchen is not part of the entrance into the unit and has plenty of cupboards and space for two appliances. It has a built-in dining space and overlooks the lounge and balcony. The unit has large windows and patio doors that let in plenty of light.