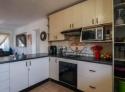

## Spacious and neat

Units at Carlswald Glades have spacious well sized bedrooms with plenty of cupboard space. This unit has two bedrooms with the main bedroom having its own en-suite bathroom with a shower. The family bathroom serves the family bedroom and guests. Set into the hallway between the bedrooms is a study alcove, fitted with a desk. The kitchen is not part of the entrance into the unit and has plenty of cupboards and space for two appliances. It has a built-in dining space and overlooks the lounge and balcony. The unit has large windows and patio doors that let in plenty of light.