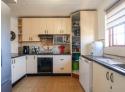

## Spacious and neat

Units at Carlswald Glades have spacious well sized bedrooms with plenty of cupboard space. This unit has two bedrooms with the main bedroom having its own en-suite bathroom with a shower. The family bathroom serves the family bedroom and guests. Set into the hallway between the bedrooms is a study alcove, fitted with a desk. The kitchen is not part of the entrance into the unit and has plenty of cupboards and space for two appliances. It has a built-in dining space and overlooks the lounge and balcony. The unit has large windows and patio doors that let in plenty of light.