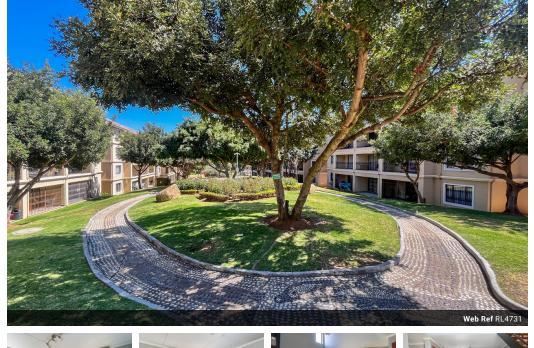

## One of the few duplex units

Spread over the two top floors is this beautiful duplex unit. As you enter the apartment, the compact kitchen with good cupboard space, room for appliances and a kitchen breakfast counter is on your left. The double volume dining area and lounge gives a feeling of space and light which is added to by the light filtering through the glass patio doors which lead onto the first of two balconies. Two spacious family bedrooms large enough for double beds, share a full bathroom with bath and shower, and are accessed off the lounge. Stairs lead up to a study and main bedroom which has its own bathroom en-suite. Patio doors let in plenty of light and open onto the second spacious balcony with views across the complex.

2

Yes Yes

False

The complex is child friendly with a pool, clubhouse, and play area. Security is excellent with 24/7 gate...