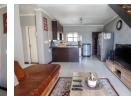

## One of the few duplex units

Spread over the two top floors is this beautiful duplex unit. As you enter the apartment, the compact kitchen with good cupboard space, room for appliances and a kitchen breakfast counter is on your left. The double volume dining area and lounge gives a feeling of space and light which is added to by the light filtering through the glass patio doors which lead onto the first of two balconies. Two spacious family bedrooms large enough for double beds, share a full bathroom with bath and shower, and are accessed off the lounge. Stairs lead up to a study and main bedroom which has its own bathroom en-suite. Patio doors let in plenty of light and open onto the second spacious balcony with views across the complex.