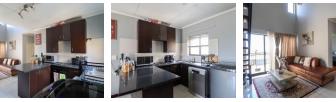

## One of the few duplex units

Spread over the two top floors is this beautiful duplex unit. As you enter the apartment, the compact kitchen with good cupboard space, room for appliances and a kitchen breakfast counter is on your left. The double volume dining area and lounge gives a feeling of space and light which is added to by the light filtering through the glass patio doors which lead onto the first of two balconies. Two spacious family bedrooms large enough for double beds, share a full bathroom with bath and shower, and are accessed off the lounge. Stairs lead up to a study and main bedroom which has its own bathroom en-suite. Patio doors let in plenty of light and open onto the second spacious balcony with views across the complex.