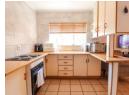

## Urgent sale, all offers considered

A corner unit, one of the biggest units in the complex, three full bedrooms with the main en-suite and a separate family bathroom. Open plan lounge and dining room with sliding doors to the outside patio and garden. Kitchen is well laid out with room for appliances and access to the back courtyard with its own washing line. Pre paid electricity. This unit has its own private garden. Double automated garages, with a door from the garages opening to the back garden.