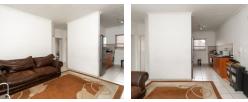

The bedrooms are fully fitted, the bathroom has a shower, bathtub, and toilet.

The kitchen is fully fitted and has enough storage space for groceries and appliances.

The open plan lounge and dining room is also spacious for a lounge suite and coffee table.