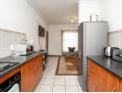

The bedrooms are fully fitted, the bathroom has a shower, bathtub, and toilet.

The kitchen is fully fitted and has enough storage space for groceries and appliances.

The open plan lounge and dining room is also spacious for a lounge suite and coffee table.