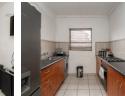

The bedrooms are fully fitted, the bathroom has a shower, bathtub, and toilet.

The kitchen is fully fitted and has enough storage space for groceries and appliances.

The open plan lounge and dining room is also spacious for a lounge suite and coffee table.